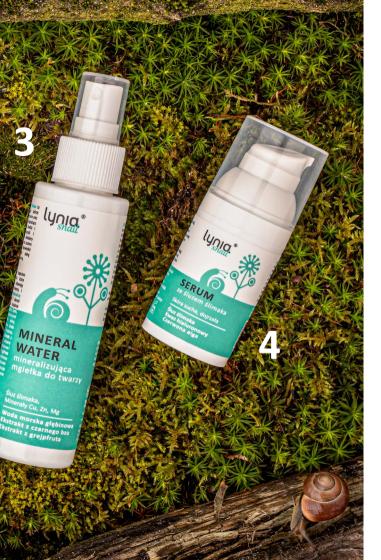

#### MINERALIZING MIST WITH A SNAIL MUCUS

PRODUCT CODE: KG-00070100

EAN: 5900718901376

VOLUME:100 ML

Expiry date: 24 months from the production date

Mineralizing mist with a snail mucus from the Snail series is an innovative formula that gives the skin intense refreshment, cleansing, strengthening and regeneration. It has a soothing and calming effect on the skin. Moisturizes and tones, increasing elasticity and softness. It replenishes the deficiencies of minerals and microelements as well as the level of skin oxygenation. It restores the appropriate pH level, leaving the skin cleansed, radiant and refreshed.

Deen sea water | Orange blossom water | The complex of minerals Magnesium, Zinc, Copper | Urea | Tara extrac

#### SNAIL EXTRACT FACE SERUM

Snail extract serum is recommended for dry and mature skin. Substances used in the serum deeply nourish, smoothen the skin and activate regenerative process. The serum is a perfect choice under the make-up, as it enhances its durability and makes bases, powders, eye shadows easier to apply.

PRODUCT CODE:KG-00060030
EAN:5900718901055
VOLUME: 30 ML
Expiry date: 24 months from the production date

Red algae extract | Snail mucus | Hyaluronic acid | Elderberry | Vitamin B5