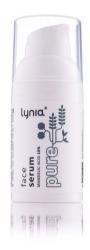

#### 10% MANDELIC ACID SERUM PURE

It is recommended for skin care that requires cleansing, refreshing and brightening. It gently exfoliates, improves the color and maintains the balance of the bacterial flora. It smooths and brightens the skin. The serum supports and extends the effects of treatments with cosmetic acids.