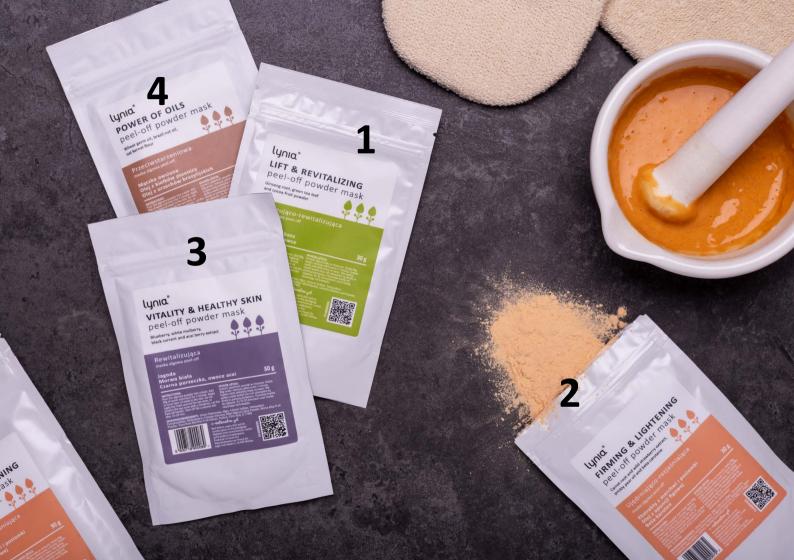

PRODUCT CODE: KG-00094150
EAN: 5900718901666
VOLUME: 150 ML
Expiry date: 24 Months from the production date

1

LIFTING AND REVITALIZING ALGAE Mask Peel-off Ginseng, Green Tea. Cocoa

PRODUCT CODE: FS-00006030
EAN: 5900718900065
WAGA: 30 G | 90 G
Expiry date: 24 months from the production dat

FIRMING AND BRIGHTENING ALGAE Mask Peel-Off Carrot, Wild Strawberry, Fig Opuntia and

PRODUCT CODE:FS-00007030

EAN: 5900718900072

VOLUME: 30 6 | 90 G

Expiry date: 24 months from the production date

REVITALIZING PEEL-OFF ALGAE Mask blueberry, white mulber-Ry, black currant, acai fruit

PRODUCT CODE: FS-00008030
EAN:5900718900089
VOLUME 30 6 | 90 6
Expiry date: 24 months from the production da

ANTI-AGING ALGAE MASK PEEL-OFF OATS, WHEAT GERM, BRAZIL NUT

FANDED COURT FOR USE OF THE PRODUCTION DATE O

## Peel-off masks

Cabinet peel-off masks based on alginate, with the addition of extracts and active substances. Available in packages of 30 g and 90 g.

Ask us about Algae peel-off gel masks!

| PRODUCT NAME                                                                                 | PRODUCT<br>CODE | NORMAL SKIN | DRY SKIN | OILY/ACNE SKIN | MATURE SKIN | SENSITIVE SKIN | BLACKHEADS | SEBORRHOECIC | ACNE | MOISTURIZNIG | THREAD VEINS | ANTI AGING | IRRITATION | NUTRITION | REGENERATION | CLEANSING | EXFOLIATING | DISCOLORATION |
|----------------------------------------------------------------------------------------------|-----------------|-------------|----------|----------------|-------------|----------------|------------|--------------|------|--------------|--------------|------------|------------|-----------|--------------|-----------|-------------|---------------|
| Firming and nourishing, intensively regenerating cream - dry and atopic ski                  | KG-00001150     |             |          |                |             |                |            |              | _    |              |              |            |            |           |              | -         |             |               |
| PLUM Intensive regenerating face cream -for dry, atopic and mature skin                      | KG-00002050     |             |          |                |             |                |            |              |      |              |              |            |            |           |              |           |             |               |
| Oil with coenzyme Q10 - anti-aging treatment: jojoba, argan                                  | KG-00005013     |             |          |                |             |                |            |              |      |              |              |            |            |           |              |           |             |               |
| Oil with Vitamin C - Revitalizing treatment: wild rose, plum                                 | KG-00006013     |             |          |                |             |                |            |              |      |              |              |            |            |           |              |           |             |               |
| Oil with Aloe Vera - soothing treatment: sweet almond                                        | KG-00007013     |             |          | •              |             | •              |            |              |      | •            |              |            |            |           |              |           |             |               |
| Cream for acne skin with azeloglycine and hemp seed oil                                      | KG-00010050     |             |          |                |             |                |            |              |      |              |              |            |            |           |              |           |             |               |
| Anti-aging cream with apple's stem cells and Q10 coenzyme                                    | KG-00011050     |             |          |                |             |                |            |              |      |              |              |            |            |           |              |           |             |               |
| Moisturizing cream for every type of skin                                                    | KG-00012050     |             |          |                |             |                |            |              |      |              |              |            |            |           |              |           |             |               |
| Cream for mature skin with coenzyme Q10                                                      | KG-00013050     |             |          |                |             |                |            |              |      |              |              | ٠          |            |           | ٠            |           |             |               |
| Cream for capillary skin with lactobionic acid                                               | KG-00014050     |             |          |                |             |                |            |              |      |              |              |            |            |           |              |           |             |               |
| Exfoliating and moisturizing cream with urea [10%], salicilic acid [2%] and lactic acid [2%] | KG-00015        |             | •        |                |             |                |            |              |      |              |              |            |            |           |              |           | •           |               |
| Gel Tonic with AHA and BHA acids - Salicylic acid (0.5%), lactic acid (2%), citric acid (1%) | KG-00020150     |             |          |                |             |                |            |              |      |              |              |            |            |           |              |           |             |               |
| 1% Salicylic acid cream                                                                      | KG-00021050     |             |          | •              |             |                |            |              | •    |              |              |            |            |           |              |           |             |               |
| Mask with 2% Salicylic acid                                                                  | KG-00022050     |             |          | •              |             |                | ٠          |              |      |              |              |            |            |           |              | ٠         | ٠           |               |
| 20% Mandelic Acid Pure – Exfoliant                                                           | KG-00023030     |             | ٠        | ٠              |             | ٠              |            |              |      |              |              |            |            |           |              | •         | •           |               |
| 10% Mandelic Acid Serum Pure                                                                 | KG-00024030     |             | ٠        | •              |             |                |            |              |      |              |              |            |            |           |              | ٠         | ٠           |               |
| Anti-Aging gel toner with Centella Asiatica extract                                          | KG-00025150     |             |          |                | ٠           |                |            |              |      | ۰            |              |            |            | •         |              |           |             |               |
| Gel toner with lactobionic acid for sensitive and vascular skin                              | KG-00026150     |             |          |                |             |                |            |              |      |              |              |            |            |           |              |           |             |               |
| Moisturizing gel toner with Urea, NMF and marshmallow                                        | KG-00027150     |             | ٠        |                |             | •              |            |              |      | •            |              |            |            |           |              |           |             |               |
| Gel toner with azeloglycine for acne skin                                                    | KG-00028150     |             |          | •              |             |                |            |              | •    |              |              |            |            |           |              |           |             |               |
| Gel toner with almond Acid 5% and gluconolactone 4%                                          | KG-00029150     |             |          | •              |             | •              |            |              |      | ٠            |              |            |            |           |              |           | ٠           |               |
| Face cream with almond acid (5%)                                                             | KG-00030050     |             |          | •              |             | •              |            |              | •    |              |              |            |            |           |              |           |             |               |
| Micellar water with rose water and natural betanin.                                          | KG-00031200     |             | ٠        |                |             | •              |            |              |      |              |              |            |            |           |              | •         |             |               |
| Serum with vitamins A, C, E, Squalene and cherry oil                                         | KG-00032015     |             |          |                | •           | •              |            |              |      |              | •            |            |            |           |              |           |             | •             |
| Brightening oil with alfa-lipoic acid and vitamin C                                          | KG-00033015     |             |          |                | •           |                |            |              |      |              |              |            |            |           |              |           |             | •             |
| Elixir with retinol and orange peel oil                                                      | KG-00034015     |             | ٠        |                | ٠           |                |            |              |      | •            |              | ٠          |            |           |              |           |             | ٠             |
| Under eye elixir with green coffee oil and plum oil                                          | KG-00035015     |             |          |                | ۰           | •              |            |              |      | •            |              |            |            | •         |              |           |             |               |
| Anti-acne serum with hemp and lavender oil                                                   | KG-00036015     |             |          | •              |             |                |            | ٠            | •    |              |              |            |            |           |              | •         |             |               |
| Multi Hydration Eye Cream                                                                    | KG-00041015     | ٠           | ٠        |                |             |                |            |              |      | •            |              |            |            |           |              |           |             |               |
| Multi Repair Eye Cream                                                                       | KG-00042015     |             |          |                | •           | •              |            |              |      |              |              | •          |            | •         |              |           |             |               |
| Multi Brightening Eye Cream                                                                  | KG-00043015     |             |          |                |             | •              |            |              |      | ٠            |              |            |            |           |              |           |             | •             |
| Eye-up Lift Gel                                                                              | KG-00045015     |             |          |                | •           | •              |            |              |      |              |              | •          |            | •         |              |           |             |               |
| Hands and feet butter – sea-buckthorn, orange                                                | KG-00055050     |             | ٠        |                |             | •              |            |              |      | ٠            |              |            |            | ٠         |              |           |             |               |
| Firming body butter - COFFEE                                                                 | KG-00056150     | ٠           | ٠        |                |             |                |            |              |      | ٠            |              |            |            | ٠         |              |           |             |               |
| Golden body balm – nourishing, brightening, glare                                            | KG-00057150     |             | ٠        |                |             |                |            |              |      | ٠            |              |            |            | ٠         |              |           |             |               |