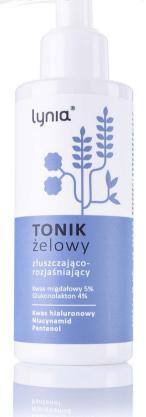

#### Gel toner with mandelic acid 5% and gluconolactone 4%

Exfoliating and brightening gel toner with almond acid and gluconolactone is recommended for daily skin care. It is good for skin that needs cleansing, refreshment and brightening. Gently exfoliates, tones the skin and balances bacterial flora. It regulates sebum production, calms the skin and does not irritate it. Its gentle gel consistency makes it comfortable to use.

Mandelic acid has exfoliating, antibacterial and antiageing properties. It brightens discoloration caused by sun rays, age spots, eczema and acne spots. It rebuilds and regenerates the skin by moisturizing it.

**Gluconolactone** is a natural antioxidant which protects the skin, accelerates the process of cells regeneration and eliminates irritations. It has firming abilities, makes the skin more flexible and soft.

**Hyaluronic acid** by biding water in the epidermis, it prevents the creation of wrinkles and provides elasticity. What is more, it holds water in the organism as well as the level of tissue fluid contained in the extracellular matrix.

**D-Panthenol** moisturizes and firms the skin. It soothes irritations and inflammations. It also enhances epidermis regeneration and wound healing.

**Niacinamide (vitamin PP)** used in cosmetics regulates skin's hydration, enhances its flexibility and has anti-ageing abilities. It decreses discolorations left on the skin and prevents new blemishes from occurring. It decreases sebum synthesis and reduces number of comedones.