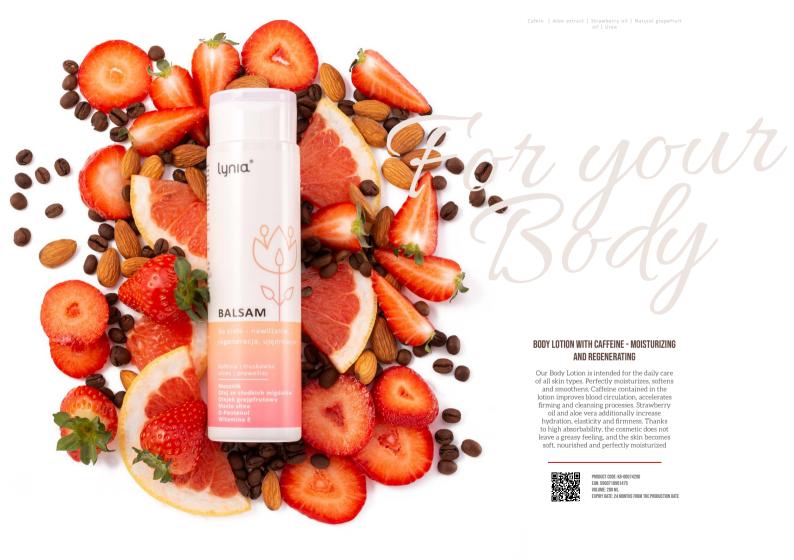

Grapefruit oil enhances defensive abilities against free radicals and slows down the aging process of the skin.

SALT BODY SCRUB WITH "SOFT TOUCH" EFFECT

PRODUCT CODE: KG-00097150
EAN: 5900718901727
VOLUME: 150 ML
Expiry date: 24 months from the production date

GRAPEPFRUI

**CAFFEINE** 

Caffeine is used mostly in anti-cellulite products due to its abilities to stimulate circulation (prevents swelling) and to invigorate lipolysis/anti-lipogenesis. It has great influence on blood flow and fat cells volume. Caffeine stimulates metabolism, fat burning and reduces cellulite swellings in addition to its energetic properties...

Strawberry seed oil is obtained from the grains of strawberries by mean

Strawberry seed oil is obtained from the grains of strawberries by means of cold-pressing method and does not subsequently undergo the process of refining and filtration. It is a rich source of vitamins, non-saturated fatty acids (omega-3, omega-6, omega-9) and antioxidants (tocopherols, ellagic acid) with anticancer properties. Strawberry seed oil moisturizes, protects and nourishes the skin leaving it smooth and nice in touch. Its use reduces the loss of water through the epidermis by supplementing fatty acids. The oil is ideal for dry and mature skin. It can be used as an active substance in cosmetics (concentration up to 10%).