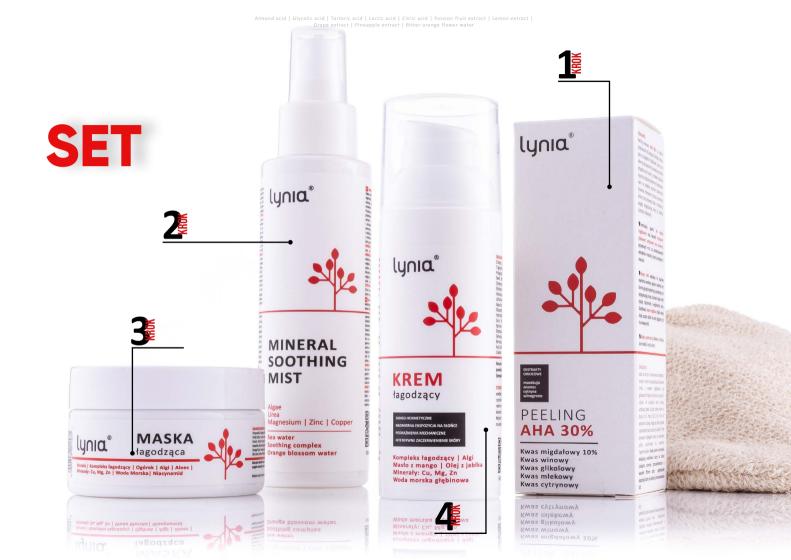

#### PEFLING Z KWASAMI AHA 30%

PRODUCT CODE: KG-00083030

EAN: 5900718901451

VOLUME: 30 ML30 ML

Expiry date: 24 Months from the production date

30% AHA acid peeling is intended for the care of all skin types, especially acne, oily and prone to clogging. It also works well on dry skin, with signs of aging and skin damaged by excessive exposure to sunlight. The cosmetic intensively exfoliates, evens out the color and restores radiance and youthful appearance, preparing the skin for the application of nutrients.

#### MINERAL SOOTHING MIST

PRODUCT CODE: KG-00084100
EAN: 5900718901659
VOLUME: 100 ML
Expiry date: 24 Months from the production date

Mineral soothing mist is an innovative formula that refreshes intensively, soothes, strengthens and regenerates the skin. It has a soothing and softening effect. It moisturises and purifies, giving elasticity and softness. It replenishes the deficiencies of minerals and microelements as well as the level of skin oxygenation. It restores the appropriate pH level, leaving the skin cleansed, radiant and refreshed.

#### **SOOTHING MASK**

PRODUCT CODE: KG-00086050
EAN: 5900718901581
Volume: 50 ML
Expiry date: 24 Months from the production date

Soothing mask is recommended for every skin type. The active substances reduce irritation, soothe, regenerate and also strengthen the skin's protective barrier. It reduces redness and irritation caused by mechanical damage after shaving and accelerates the regeneration of damaged epidermis.

#### SOOTHING CREAM

PRODUCT CODE: KG-00088050
EAN:5900718901598
Volume: 50 ML
Expiry Date:24 months from the production date

Soothing cream is recommended for all skin types, especially irritated and reddened skin that requires calming and reconstruction. The active and care substances applied in the cream reduce irritation, calm down, regenerate and also strengthen skin's protective barrier.