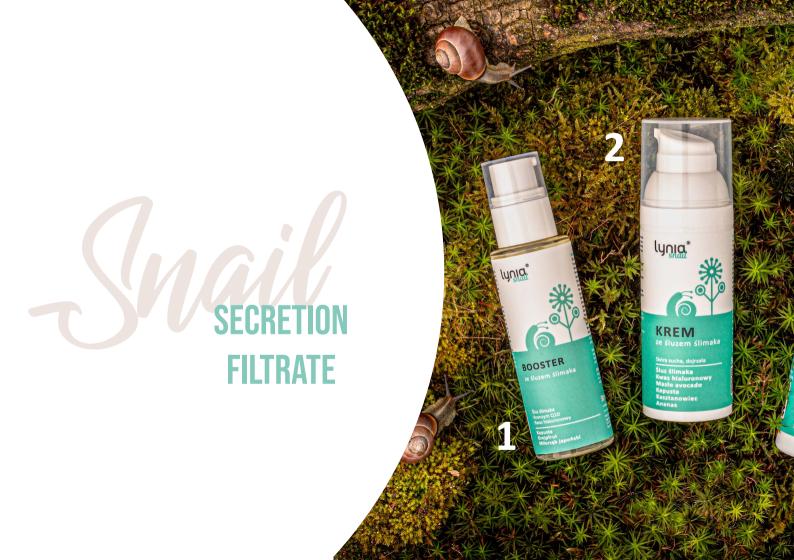

#### SNAIL BOOSTER

PRODUCT CODEKG-00068030
EAN: 5900718901352
VOLUME: 30 ML
EXPIRY DATE: 24 MONTHS FROM THE PRODUCTION DATE

Our booster with snail mucus from Lynia Snail series is an innovative formula recommended for the care of dry, mature skin and one that requires regeneration. The rich formula provides in-depth nourishment and smoothening, and stimulates the reconstruction processes, giving the skin a healthy and youthful appearance.

Spail mucus extract | Hyaluronic acid | Coenzyme O10 | Deep sea water | Tara extra

#### SNAIL CREAM WITH SNAIL MUCUS

Snail cream with snail mucus is an innovative formula recommended for dry, mature skin that requires regeneration. It provides in-depth nourishment stimulating reconstruction processes and giving the skin a healthy and youthful look.

PRODUCT CODE:KG-00069050
EAN: 5900718901369
VOLUME:50 ML
EXPIRY DATE:24 MONTHS FROM THE PRODUCTION DATE

Snail mucus | Hyaluronic acid | Avocado butter | Centella asiatica extra