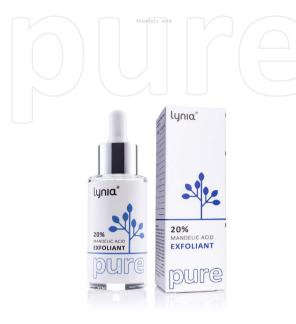

PRODUCT CODE: KG-00029150

EAN: 59007189002705900718900300

VOLUME: 150 ML

Expiry Date: 24 months from the production data

20% Mandelic Acid Pure is recommended for skin that requires cleansing, refreshing and brightening. It exfoliates intensively, improves the color and maintains the balance of the bacterial flora. It makes the skin smooth, cleansed and brightened and prepares it for the application of other nutrients..