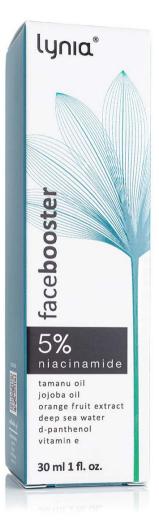

#### **5% NIACINAMIDE BOOSTER**

5% Niacinamide Booster is an innovative formula with a high concentration of Vitamin B3, intended for the care of oily, acne and dry skin prone to discoloration. Active substances reduce the secreted sebum and reduce the amount of imperfections, leaving the skin bright and refreshed.

PRODUCT CODE: KG-00116030
EAN: 5900718901772
VOLUME: 30 ML
EXPIRY DATE: 24 MONTHS FROM THE PRODUCTION DATE